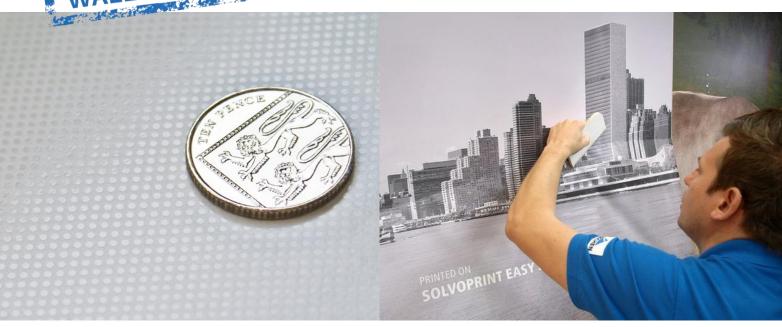

# dot adhesive - enables easy repositioning - & prevents air bubbles

& put it up again

### **Product Specification**

- 100 micron, matt white, PVC film
- Ideal for full colour graphics or images
- Best suited for indoor applications, however short term outdoor may be possible in dry conditions
- Dot adhesive enables easy application and helps to prevent air bubbles
- Slight surface texture due to dot adhesive
- Best applied to smooth or slightly curved surfaces
- Residue-free removable from various surfaces
- Lasts up to 2 years, depending on usage
- Available is sizes up to 2.5m x 1.37m